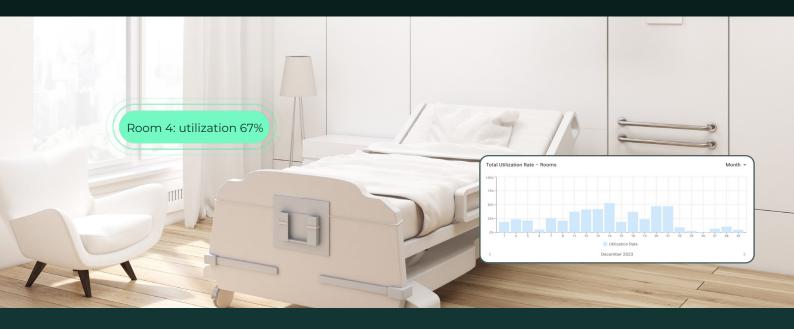

## Discover the actual space potential of your hospital with room utilization data.

## From guessing to facts-based decisions

- Know exactly which spaces are used and how much
- Optimize the usage of rooms based on how people use them
- Avoid unnecessary (re)constructions

Wireless sensors